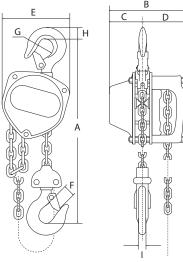

| Туре            | A<br>(mm) | B<br>(mm) | (mm) | D<br>(mm) | E<br>(mm) | F<br>(mm) | G<br>(mm) | H<br>(mm) | l<br>(mm) |
|-----------------|-----------|-----------|------|-----------|-----------|-----------|-----------|-----------|-----------|
| PIH/H100-500KG  | 277       | 155       | 65   | 90        | 140       | 26        | 36        | 17        | 13        |
| PIH/H100-1000KG | 303       | 160       | 69   | 91        | 160       | 30        | 43        | 22        | 16        |
| PIH/H100-2000KG | 379       | 183       | 83   | 100       | 215       | 38        | 53        | 29        | 22        |