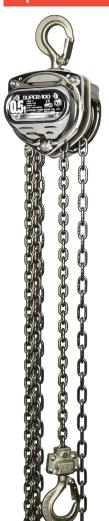

# Elephant PIH/H100 Cleanroom hand chain hoist

The Elephant PIH / H100 cleanroom manual chain hoist is a robust hoist that is suitable for use in clean rooms

### **Properties**

- Cover chrome-plated.
- Side plates nickel plated.
- Top and bottom hooks nickel plated and have safety latches.
- In case of overload, the hooks will gradually bend and do not suddenly break off.
- Nuts and base discs of stainless steel.
- Hand chain made of stainless steel.
- Load chain nickel plated.